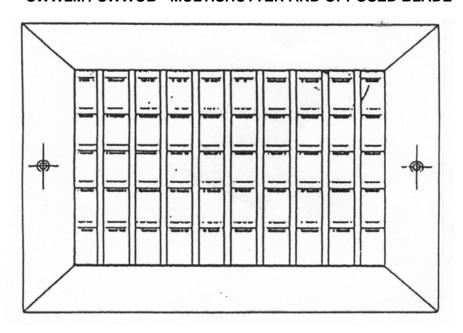

## ALUMINUM ADJUSTABLE DEFLECTION SIDEWALL GRILLES SWWLM / SWWOB - MULTISHUTTER AND OPPOSED BLADE

- BRIGHT WHITE BAKED ON FINISH
- EXTRUDED ALUMINUM OUTER FRAME FOR EXTRA STRENGTH
- ALUMINUM ROLL FORMED DAMPER AND DEFLECTION BLADES
- ADJUSTABLE DAMPER CONTROL
- INDIVIDUALLY ADJUSTED DEFLECTION BLADES
- WHITE MOUNTING SCREWS
- BLADES SLEEVED WITH PLASTIC GROMMETS TO INSURE SMOOTH OPERATION AND RATTLE FREE CONSTRUCTION
- AVAILABLE IN WIDE RANGE OF STANDARD SIZES
- CUSTOM SIZES AVAILABLE BY SPECIAL ORDER