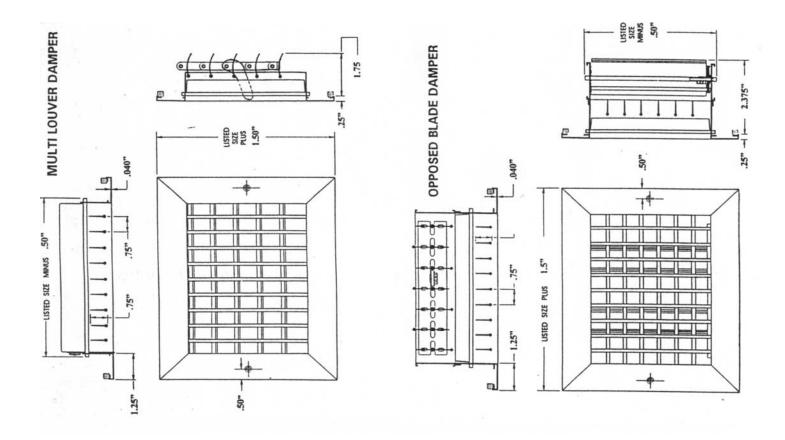

## ALUMINUM ADJUSTABLE DEFLECTION SIDEWALL GRILLES SWWLM / SWWOB - MULTISHUTTER AND OPPOSED BLADE

- BRIGHT WHITE BAKED ON FINISH
- EXTRUDED ALUMINUM OUTER FRAME FOR EXTRA STRENGTH
- ALUMINUM ROLL FORMED DAMPER AND DEFLECTION BLADES
- ADJUSTABLE DAMPER CONTROL
- INDIVIDUALLY ADJUSTED DEFLECTION BLADES
- WHITE MOUNTING SCREWS
- BLADES SLEEVED WITH PLASTIC GROMMETS TO INSURE SMOOTH OPERATION AND RATTLE FREE CONSTRUCTION
- AVAILABLE IN WIDE RANGE OF STANDARD SIZES
- CUSTOM SIZES AVAILABLE BY SPECIAL ORDER